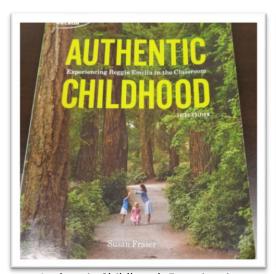

## Find resources like these available for borrow or purchase at the ECCDC!

To schedule a pick-up time for resources, please email eccdc@eccdc.org or to purchase visit www.eccdc.org

Authentic Childhood: Experiencing Reggio Emilia in the Classroom Catalogue ID: EDU.0032.02